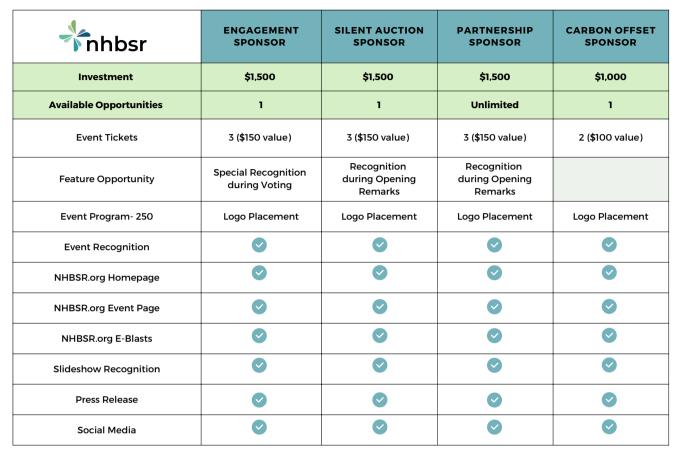

|                                 |                                           |
| Social Media               |                                           |                                           | $\checkmark$                    | <b>S</b>                                  |

Sustainability

Sponsorship benefits are specially crafted for each level of support.



From shipping boxes to paid family leave to building supportive, inclusive workplaces, the Slam offers fun presentations of unique and impactful solutions to help accelerate sustainable change in your organization.



"The Slam is full of great stories that, like ours, can inspire businesses big and small to take on really important issues. We can be a force for change." ~Paul Turbeville, Pete and Gerry's Organics



Sponsorship benefits are specially crafted for each level of support.

#### In Good Company:



### Measure What Matters ~ Year-long

Measure What Matters NH builds on an understanding of where sustainability opportunities lie within companies. The program provides numerous tools to measure sustainability progress, starting with the MWM 101 Survey, which provides a simple tool to gain insights and benchmark progress. Other tools include workshops, access to the UNH B Impact Clinic, and member-only access to the Sustainable Resource Network.

NH businesses can take a directed and effective approach to reach greater sustainability. MWM tools allow organizations to assess their impact, hone in on areas of improvement, set goals, and mark their progress. This valuable member benefit gives la